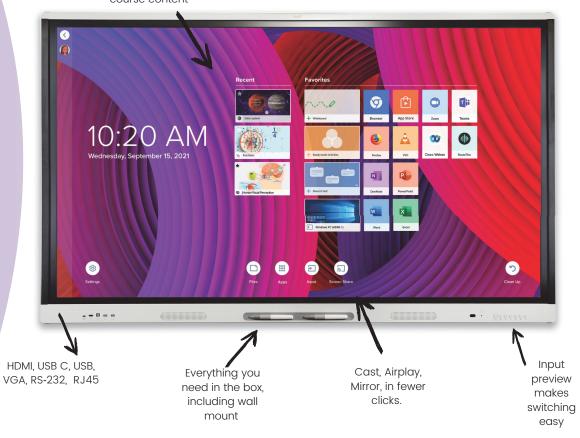

#### The delta of value and quality

iQ software offers second to none connectivity, simplicity, and engagement. Free automatic OTA updates, content, and tools reduce support time and help make adoption easy for everyone.

## Connectivity forwards and back

Integrations with all the major technology platforms allow for seamless workflows and support. Making accessing everything you need a touch away. Connecting whatever devices, networks, and cloud technology you have.

### Optimized for efficiency and ease

Intuitive features help anyone use their displays more easily, more effectively and more often. With true walk up and use design that anyone can master.

#### Value has never been simpler

Included wall mount, pens, support, warranty, and content means that everything is packaged to increase engagement and reduce stress.

## Who is the MX series for?

The SMART Board MX is perfect for anyone looking for leading technology that is simple to connect, deploy, and support at a lower price point that the 6000S.

Built-in iQ ensures free over the air updates to keep everything current.

Free Education and course content

**HyPr Touch** 

4K Ultra HD

**SMART Ink** 